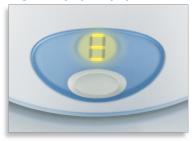

## Digital display keeps you informed

Advanced digital display and sound alerts keep you informed throughout the sterilization cycle.